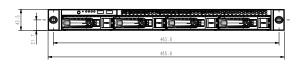

# SPECIFICATIONS

| Controller              |                                                                                     |
|-------------------------|-------------------------------------------------------------------------------------|
| Processor               | Intel I7-9700E (8 cores 8 threads)                                                  |
| Product Overview        | The standard configuration is 32GB (4x8G), providing four                           |
|                         | DDR4 memory slots with a capacity of up to 64 GB                                    |
| Operating System        | openEuler-22.03-LTS-SP1                                                             |
| Software                |                                                                                     |
| Pre-installed Software  | Easy7_CMS_V9.2.0                                                                    |
|                         | Video preview, Video playback, Video on the wall, Video preview (WEB version),      |
| Sub System              | Video playback (WEB version), Access Control, Vehicle Management                    |
|                         | Face Application, Passenger Flow Management, Attendance Management, etc.            |
| Storage/Forwarding      | Video Storage: Not involved, check the centralized storage server                   |
| Performance             | Video Forwarding: Not involved, check the streaming mediaserver                     |
| NTP Setting             | Support NTP time synchronization                                                    |
| External Interface      |                                                                                     |
| Network Interface       | 4                                                                                   |
| HDMI Interface          | 2                                                                                   |
| I/O Interface           | 1 RS-232                                                                            |
| USB Interface           | 2 USB2.0; 2 USB 3.0                                                                 |
| PCI Expansion Slot      | 1 PCIE 3.0 X16                                                                      |
| Fan                     | 4                                                                                   |
| Hard Disk               | Equipped with 64 GB SSD system disk and 4 TB enterprise-class data disk,            |
|                         | it supports a total of four 1T-8T disks                                             |
| Disk Type               | Supports 2.5"or 3.5" SATA                                                           |
| General Norm            |                                                                                     |
| Key and Indicator Light | Power Off button + power indicator, Restart button, hard disk read/write indicator, |
|                         | alarm indicator, network 1 ACT indicator, network 2 ACT indicator                   |
| Power Supply            | 1 built-in power supply, AC100V~240V; 50Hz                                          |
|                         | Power supply rating: 250W                                                           |
| Power                   | Peak value: 158W                                                                    |
|                         | Average of the whole machine: 142W                                                  |
| Operating Temperature   | 5°C~40°C                                                                            |
| Operating Humidity      | 10%~90% (No Condensation)                                                           |
| Noise                   | Startup noise: 60dB                                                                 |
|                         | Runtime noise: 40dB                                                                 |
| Dimension               | 671.2mm(L)×433mm(W)×43.5mm(H)                                                       |

## DIMENSIONS (Unit: mm)