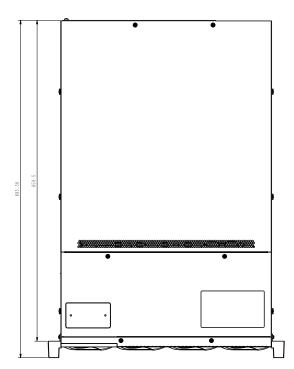

# SPECIFICATIONS

| Controller              |                                                                                     |
|-------------------------|-------------------------------------------------------------------------------------|
| Processor               | Intel I7-9700E (8 cores 8 threads)                                                  |
| Product Overview        | The standard configuration is 32GB (4x8G), providing four                           |
|                         | DDR4 memory slots with a capacity of up to 64 GB                                    |
| Operating System        | openEuler-22.03-LTS-SP1                                                             |
| Software                |                                                                                     |
| Pre-installed Software  | Easy7_CMS_V9.2.0                                                                    |
|                         | Video preview, Video playback, Video on the wall, Video preview (WEB version),      |
| Sub System              | Video playback (WEB version), Access Control, Vehicle Management                    |
|                         | Face Application, Passenger Flow Management, Attendance Management, etc.            |
| Storage/Forwarding      | Video Storage: Not involved, check the centralized storage server                   |
| Performance             | Video Forwarding: Not involved, check the streaming mediaserver                     |
| NTP Setting             | Support NTP time synchronization                                                    |
| External Interface      |                                                                                     |
| Network Interface       | 4                                                                                   |
| HDMI Interface          | 2                                                                                   |
| I/O Interface           | 1 RS-232                                                                            |
| USB Interface           | 2 USB2.0; 2 USB 3.0                                                                 |
| PCI Expansion Slot      | 1 PCIE 3.0 X16                                                                      |
| Fan                     | 4                                                                                   |
| Hard Disk               | Equipped with 64 GB SSD system disk and 4 TB enterprise-class data disk,            |
|                         | it supports a total of four 1T-8T disks                                             |
| Disk Type               | Supports 2.5"or 3.5" SATA                                                           |
| General Norm            |                                                                                     |
| Key and Indicator Light | Power Off button + power indicator, Restart button, hard disk read/write indicator, |
|                         | alarm indicator, network 1 ACT indicator, network 2 ACT indicator                   |
| Power Supply            | 1 built-in power supply, AC100V~240V; 50Hz                                          |
|                         | Power supply rating: 250W                                                           |
| Power                   | Peak value: 158W                                                                    |
|                         | Average of the whole machine: 142W                                                  |
| Operating Temperature   | 5°C~40°C                                                                            |
| Operating Humidity      | 10%~90% (No Condensation)                                                           |
| Noise                   | Startup noise: 60dB                                                                 |
|                         | Runtime noise: 40dB                                                                 |
| Dimension               | 671.2mm(L)×433mm(W)×43.5mm(H)                                                       |

## DIMENSIONS (Unit: mm)