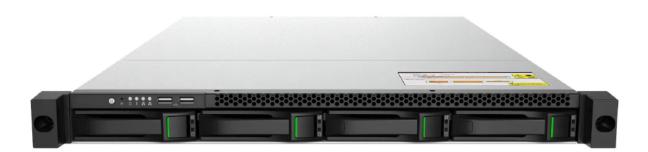

# TC-S3154 Spec: T/6/4T/O/V2.0 Network Video Server

#### Operating System • openEuler External Interface • 4 Network Interface • 2 HDMI Interface • 2 USB2.0; 2 USB3.0 • 1 PCIE 3.0 Disk Type • Support 2.5" or 3.5" SATA

#### Hard Disk

- Equipped with 64GB SSD system disk and 4TB enterprise-class data disk
- Support a total of four 1T-8T disks
- Cache
- 32GB max up to 64GB