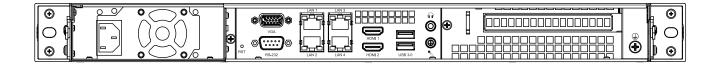

#### Operating System • openEuler External Interface • 4 Network Interface • 2 HDMI Interface • 2 USB2.0; 2 USB3.0 • 1 PCIE 3.0 Disk Type • Support 2.5" or 3.5" SATA

#### **Physical Interfaces**

**DISTRIBUTED BY** 

Tiandy Technologies Co.,Ltd.

Email: sales@tiandy.com Tel: +86-22-58596065